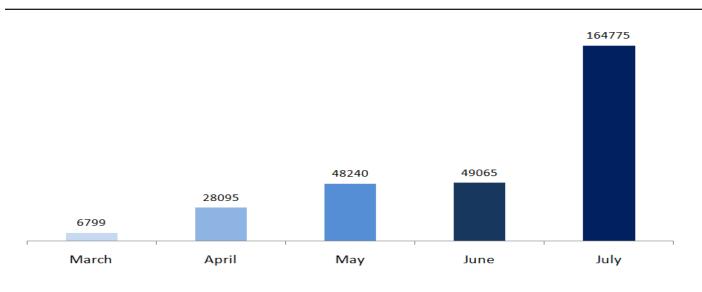

Comparison of the number of PCR tests conducted during the months of March - April - May -June-July 2020

Number of deaths Number which had chronical diseases

Number of males