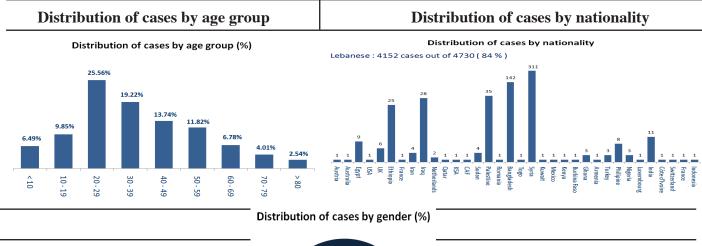

| 17,876,626                     |  |  |
| 61                               | 685,298                        |  |  |
| 1.28%                            | 3.83%                          |  |  |
| 1761                             | 11,248,299                     |  |  |
|                                  | Lebanon<br>4730<br>61<br>1.28% |  |  |

\*the above data was last updated at 7: 30pm



Comparison of the registered cases during the months of March - April - May -June- July 2020

Comparison of the active cases, recoveries, and deaths during the months of March - April - May -June- July 2020



Comparison of the number of PCR tests conducted during the months of March - April - May -June-July 2020





Number of deaths Number which had chronical diseases

Number of males





# Decisions and actions taken

## **Ministry of Public Health**

- The Ministry of Public Health announced that Lebanon has become in the 4th stage which means the virus is at the level of alocal outbreak. This requires a full commitment to safety procedures. additionally all cases that do not have the general safety conditions for isolation at home will be transferred to the approved quarantine centers.
- The ministry issued the results of PCR tests conducted for arrivals to Lebanon on July 29 and 30:

| Number of positive | Flight nb | company         | Arriving from |  |  |  |  |  |  |
|--------------------|-----------|-----------------|---------------|--|--|--|--|--|--|
| cases              |           |                 |               |  |  |  |  |  |  |
| 29/7/2020          |