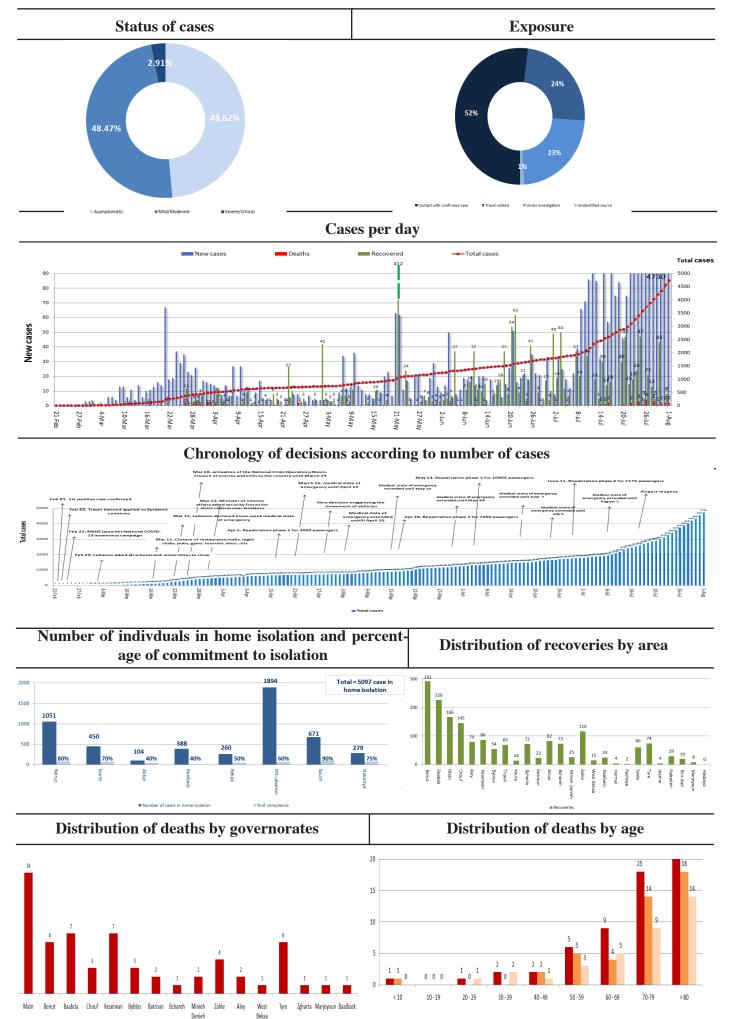

| Internationally                |  |  |
| 4730                             | 17,876,626                     |  |  |
| 61                               | 685,298                        |  |  |
| 1.28%                            | 3.83%                          |  |  |
| 1761                             | 11,248,299                     |  |  |
|                                  | Lebanon<br>4730<br>61<br>1.28% |  |  |

\*the above data was last updated at 7: 30pm



Comparison of the registered cases during the months of March - April - May -June- July 2020

Comparison of the active cases, recoveries, and deaths during the months of March - April - May -June- July 2020



Comparison of the number of PCR tests conducted during the months of March - April - May -June-July 2020





Number of deaths Number which had chronical diseases

Number of males





# Decisions and actions taken

## **Ministry of Public Health**

- The Ministry of Public Health announced that Lebanon has become in the 4th stage which means the virus is at the level of alocal outbreak. This requires a full commitment to safety procedures. additionally all cases that do not have the general safety conditions for isolation at home will be transferred to the approved quarantine centers.
- The ministry issued the results of PCR tests conducted for arrivals to Lebanon on July 29 and 30:

| Number of positive | Flight nb | company         | Arriving from |  |  |  |  |  |  |
|--------------------|-----------|-----------------|---------------|--|--|--|--|--|--|
| cases              |           |