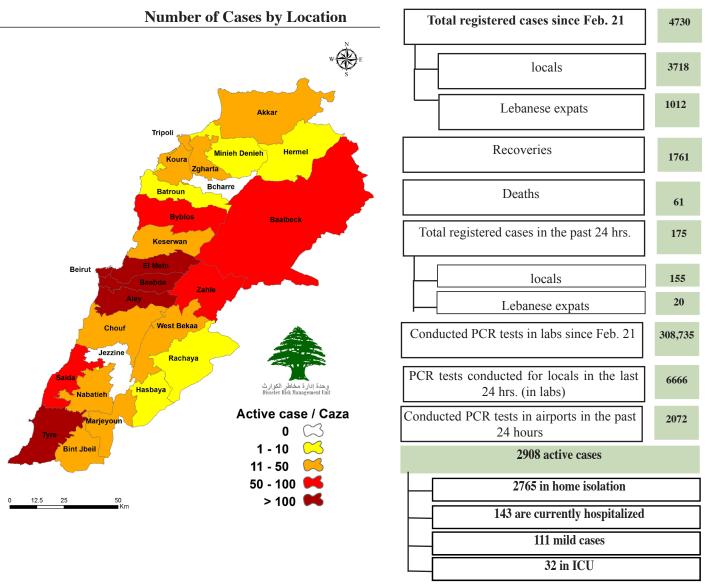

| son between Lebanon and other co | ountries                       |  |  |
|----------------------------------|--------------------------------|--|--|
| Lebanon                          | Internationally                |  |  |
| 4730                             | 17,876,626                     |  |  |
| 61                               | 685,298                        |  |  |
| 1.28%                            | 3.83%                          |  |  |
| 1761                             | 11,248,299                     |  |  |
|                                  | Lebanon<br>4730<br>61<br>1.28% |  |  |