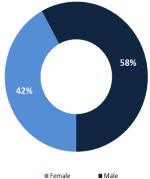

Comparison of the number of PCR tests conducted during the months of March - April - May -June-July 2020

Number of deaths Number which had chronical diseases

Number of males