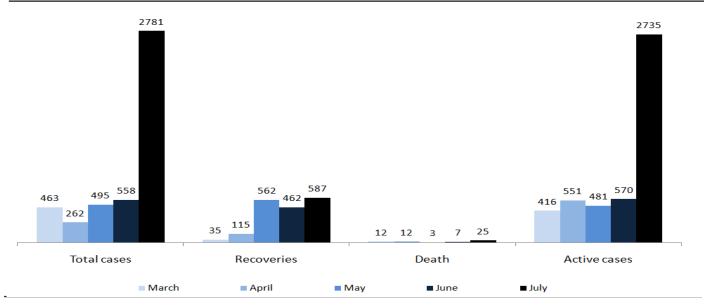

\*the above data was last updated at 7: 30pm

Comparison of the registered cases during the months of March - April - May -June- July 2020

Comparison of the active cases, recoveries, and deaths during the months of March - April - May -June- July 2020