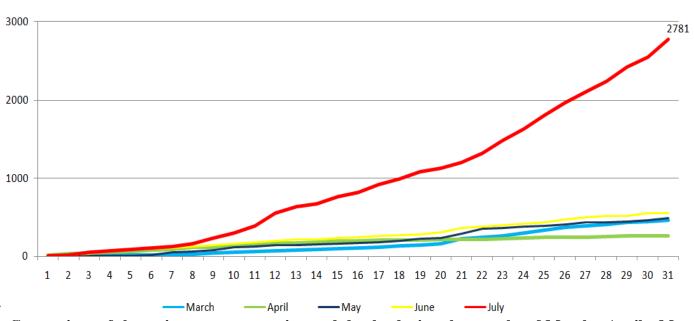

\*the above data was last updated at 7: 30pm

Comparison of the registered cases during the months of March - April - May -June- July 2020

Comparison of the active cases, recoveries, and deaths during the months of March - April - May -June- July 2020