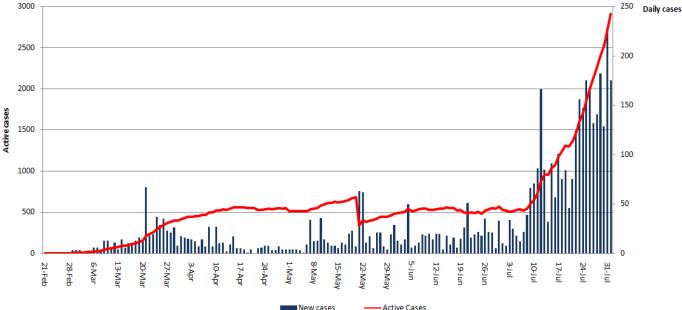

\*the above data was last updated at 7: 30pm

Comparison of the registered cases during the months of March - April - May -June- July 2020

Comparison of the active cases, recoveries, and deaths during the months of March - April - May -June- July 2020